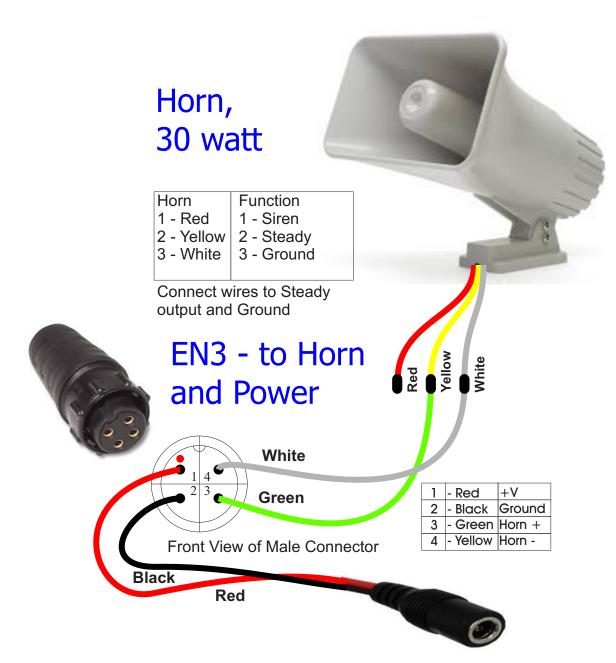

#### Power using a wall adapter

Alzatex, Inc.

|                           | 1 - WH 1 - Horn Minus   2 - BL 2 - Horn Plus   3 - WH 3 - Ground   4 - OR 4 - Power +12V   5 - WH 5   6 - GN 6   7 - WH 7 - Ground   8 - BN 8 - Power +12V                                                                                                                                                                                                                                                                                                                                                                                                                                                                                                                                                                                                                                                                                                                                                                                                                                                                                                                                                                                                                                                                                                                                                                                                                                                                                                                                                                                                                                                                                                                                                                                                                                                                                                                                                                                                                                                                                                                                                                                                                                                                                                                                                                                                                                                                                                                                                                                                                                                                                                                                                  |
|---------------------------|-------------------------------------------------------------------------------------------------------------------------------------------------------------------------------------------------------------------------------------------------------------------------------------------------------------------------------------------------------------------------------------------------------------------------------------------------------------------------------------------------------------------------------------------------------------------------------------------------------------------------------------------------------------------------------------------------------------------------------------------------------------------------------------------------------------------------------------------------------------------------------------------------------------------------------------------------------------------------------------------------------------------------------------------------------------------------------------------------------------------------------------------------------------------------------------------------------------------------------------------------------------------------------------------------------------------------------------------------------------------------------------------------------------------------------------------------------------------------------------------------------------------------------------------------------------------------------------------------------------------------------------------------------------------------------------------------------------------------------------------------------------------------------------------------------------------------------------------------------------------------------------------------------------------------------------------------------------------------------------------------------------------------------------------------------------------------------------------------------------------------------------------------------------------------------------------------------------------------------------------------------------------------------------------------------------------------------------------------------------------------------------------------------------------------------------------------------------------------------------------------------------------------------------------------------------------------------------------------------------------------------------------------------------------------------------------------------------|
|                           | EN3Function1 - Red1 - Power +12V2 - Black2 - Ground3 - Green3 - Horn Plus4 - White4 - Horn Minus                                                                                                                                                                                                                                                                                                                                                                                                                                                                                                                                                                                                                                                                                                                                                                                                                                                                                                                                                                                                                                                                                                                                                                                                                                                                                                                                                                                                                                                                                                                                                                                                                                                                                                                                                                                                                                                                                                                                                                                                                                                                                                                                                                                                                                                                                                                                                                                                                                                                                                                                                                                                            |
| DSP1003RC Internal Wiring |                                                                                                                                                                                                                                                                                                                                                                                                                                                                                                                                                                                                                                                                                                                                                                                                                                                                                                                                                                                                                                                                                                                                                                                                                                                                                                                                                                                                                                                                                                                                                                                                                                                                                                                                                                                                                                                                                                                                                                                                                                                                                                                                                                                                                                                                                                                                                                                                                                                                                                                                                                                                                                                                                                             |
|                           |                                                                                                                                                                                                                                                                                                                                                                                                                                                                                                                                                                                                                                                                                                                                                                                                                                                                                                                                                                                                                                                                                                                                                                                                                                                                                                                                                                                                                                                                                                                                                                                                                                                                                                                                                                                                                                                                                                                                                                                                                                                                                                                                                                                                                                                                                                                                                                                                                                                                                                                                                                                                                                                                                                             |
|                           | Prover 24477<br>2010<br>Contractor<br>Contractor<br>Contractor<br>Contractor<br>Contractor<br>Contractor<br>Contractor<br>Contractor<br>Contractor<br>Contractor<br>Contractor<br>Contractor<br>Contractor<br>Contractor<br>Contractor<br>Contractor<br>Contractor<br>Contractor<br>Contractor<br>Contractor<br>Contractor<br>Contractor<br>Contractor<br>Contractor<br>Contractor<br>Contractor<br>Contractor<br>Contractor<br>Contractor<br>Contractor<br>Contractor<br>Contractor<br>Contractor<br>Contractor<br>Contractor<br>Contractor<br>Contractor<br>Contractor<br>Contractor<br>Contractor<br>Contractor<br>Contractor<br>Contractor<br>Contractor<br>Contractor<br>Contractor<br>Contractor<br>Contractor<br>Contractor<br>Contractor<br>Contractor<br>Contractor<br>Contractor<br>Contractor<br>Contractor<br>Contractor<br>Contractor<br>Contractor<br>Contractor<br>Contractor<br>Contractor<br>Contractor<br>Contractor<br>Contractor<br>Contractor<br>Contractor<br>Contractor<br>Contractor<br>Contractor<br>Contractor<br>Contractor<br>Contractor<br>Contractor<br>Contractor<br>Contractor<br>Contractor<br>Contractor<br>Contractor<br>Contractor<br>Contractor<br>Contractor<br>Contractor<br>Contractor<br>Contractor<br>Contractor<br>Contractor<br>Contractor<br>Contractor<br>Contractor<br>Contractor<br>Contractor<br>Contractor<br>Contractor<br>Contractor<br>Contractor<br>Contractor<br>Contractor<br>Contractor<br>Contractor<br>Contractor<br>Contractor<br>Contractor<br>Contractor<br>Contractor<br>Contractor<br>Contractor<br>Contractor<br>Contractor<br>Contractor<br>Contractor<br>Contractor<br>Contractor<br>Contractor<br>Contractor<br>Contractor<br>Contractor<br>Contractor<br>Contractor<br>Contractor<br>Contractor<br>Contractor<br>Contractor<br>Contractor<br>Contractor<br>Contractor<br>Contractor<br>Contractor<br>Contractor<br>Contractor<br>Contractor<br>Contractor<br>Contractor<br>Contractor<br>Contractor<br>Contractor<br>Contractor<br>Contractor<br>Contractor<br>Contractor<br>Contractor<br>Contractor<br>Contractor<br>Contractor<br>Contractor<br>Contractor<br>Contractor<br>Contractor<br>Contractor<br>Contractor<br>Contractor<br>Contractor<br>Contractor<br>Contractor<br>Contractor<br>Contractor<br>Contractor<br>Contractor<br>Contractor<br>Contractor<br>Contractor<br>Contractor<br>Contractor<br>Contractor<br>Contractor<br>Contractor<br>Contractor<br>Contractor<br>Contractor<br>Contractor<br>Contractor<br>Contractor<br>Contractor<br>Contractor<br>Contractor<br>Contractor<br>Contractor<br>Contractor<br>Contractor<br>Contractor<br>Contractor<br>Contractor<br>Contractor<br>Contractor<br>Contractor<br>Con |