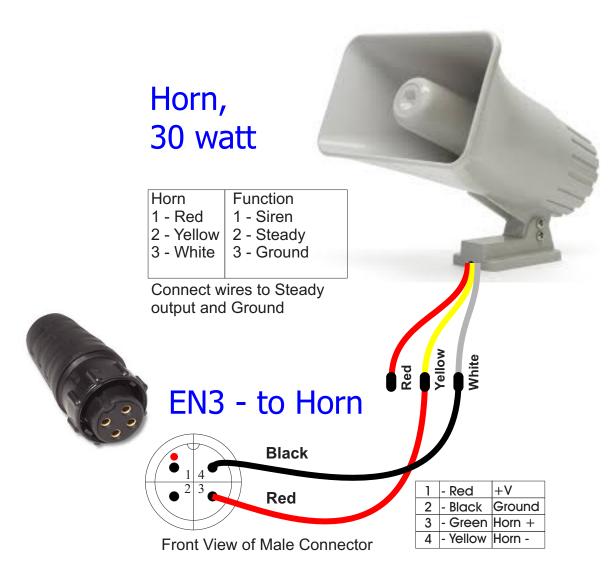

#### Power using a wall adapter

Alzatex, Inc.

|                           | 1 - WH 1 - Horn Minus   2 - BL 2 - Horn Plus   3 - WH 3 - Ground   4 - OR 4 - Power +12V   5 - WH 5   6 - GN 6   7 - WH 7 - Ground   8 - BN 8 - Power +12V                                                                                                                                                                                                                                                                                                                                                                                                                                                                                                                                                                                                                                                                                                                                                                                                                                                                                                                                                                                                                                                                                                                                                                                                                                                                                                                                                                                                                                                                                                                                                                                                                                                                                                                                                                                                                                                                                                                                                                                                                                                                                                                                                                                                                                                                                                                                                                                                                                                                                                                                                  |
|---------------------------|-------------------------------------------------------------------------------------------------------------------------------------------------------------------------------------------------------------------------------------------------------------------------------------------------------------------------------------------------------------------------------------------------------------------------------------------------------------------------------------------------------------------------------------------------------------------------------------------------------------------------------------------------------------------------------------------------------------------------------------------------------------------------------------------------------------------------------------------------------------------------------------------------------------------------------------------------------------------------------------------------------------------------------------------------------------------------------------------------------------------------------------------------------------------------------------------------------------------------------------------------------------------------------------------------------------------------------------------------------------------------------------------------------------------------------------------------------------------------------------------------------------------------------------------------------------------------------------------------------------------------------------------------------------------------------------------------------------------------------------------------------------------------------------------------------------------------------------------------------------------------------------------------------------------------------------------------------------------------------------------------------------------------------------------------------------------------------------------------------------------------------------------------------------------------------------------------------------------------------------------------------------------------------------------------------------------------------------------------------------------------------------------------------------------------------------------------------------------------------------------------------------------------------------------------------------------------------------------------------------------------------------------------------------------------------------------------------------|
|                           | EN3Function1 - Red1 - Power +12V2 - Black2 - Ground3 - Green3 - Horn Plus4 - White4 - Horn Minus                                                                                                                                                                                                                                                                                                                                                                                                                                                                                                                                                                                                                                                                                                                                                                                                                                                                                                                                                                                                                                                                                                                                                                                                                                                                                                                                                                                                                                                                                                                                                                                                                                                                                                                                                                                                                                                                                                                                                                                                                                                                                                                                                                                                                                                                                                                                                                                                                                                                                                                                                                                                            |
| DSP1003RC Internal Wiring |                                                                                                                                                                                                                                                                                                                                                                                                                                                                                                                                                                                                                                                                                                                                                                                                                                                                                                                                                                                                                                                                                                                                                                                                                                                                                                                                                                                                                                                                                                                                                                                                                                                                                                                                                                                                                                                                                                                                                                                                                                                                                                                                                                                                                                                                                                                                                                                                                                                                                                                                                                                                                                                                                                             |
|                           |                                                                                                                                                                                                                                                                                                                                                                                                                                                                                                                                                                                                                                                                                                                                                                                                                                                                                                                                                                                                                                                                                                                                                                                                                                                                                                                                                                                                                                                                                                                                                                                                                                                                                                                                                                                                                                                                                                                                                                                                                                                                                                                                                                                                                                                                                                                                                                                                                                                                                                                                                                                                                                                                                                             |
|                           | Prover 24477<br>2010<br>Contractor<br>Contractor<br>Contractor<br>Contractor<br>Contractor<br>Contractor<br>Contractor<br>Contractor<br>Contractor<br>Contractor<br>Contractor<br>Contractor<br>Contractor<br>Contractor<br>Contractor<br>Contractor<br>Contractor<br>Contractor<br>Contractor<br>Contractor<br>Contractor<br>Contractor<br>Contractor<br>Contractor<br>Contractor<br>Contractor<br>Contractor<br>Contractor<br>Contractor<br>Contractor<br>Contractor<br>Contractor<br>Contractor<br>Contractor<br>Contractor<br>Contractor<br>Contractor<br>Contractor<br>Contractor<br>Contractor<br>Contractor<br>Contractor<br>Contractor<br>Contractor<br>Contractor<br>Contractor<br>Contractor<br>Contractor<br>Contractor<br>Contractor<br>Contractor<br>Contractor<br>Contractor<br>Contractor<br>Contractor<br>Contractor<br>Contractor<br>Contractor<br>Contractor<br>Contractor<br>Contractor<br>Contractor<br>Contractor<br>Contractor<br>Contractor<br>Contractor<br>Contractor<br>Contractor<br>Contractor<br>Contractor<br>Contractor<br>Contractor<br>Contractor<br>Contractor<br>Contractor<br>Contractor<br>Contractor<br>Contractor<br>Contractor<br>Contractor<br>Contractor<br>Contractor<br>Contractor<br>Contractor<br>Contractor<br>Contractor<br>Contractor<br>Contractor<br>Contractor<br>Contractor<br>Contractor<br>Contractor<br>Contractor<br>Contractor<br>Contractor<br>Contractor<br>Contractor<br>Contractor<br>Contractor<br>Contractor<br>Contractor<br>Contractor<br>Contractor<br>Contractor<br>Contractor<br>Contractor<br>Contractor<br>Contractor<br>Contractor<br>Contractor<br>Contractor<br>Contractor<br>Contractor<br>Contractor<br>Contractor<br>Contractor<br>Contractor<br>Contractor<br>Contractor<br>Contractor<br>Contractor<br>Contractor<br>Contractor<br>Contractor<br>Contractor<br>Contractor<br>Contractor<br>Contractor<br>Contractor<br>Contractor<br>Contractor<br>Contractor<br>Contractor<br>Contractor<br>Contractor<br>Contractor<br>Contractor<br>Contractor<br>Contractor<br>Contractor<br>Contractor<br>Contractor<br>Contractor<br>Contractor<br>Contractor<br>Contractor<br>Contractor<br>Contractor<br>Contractor<br>Contractor<br>Contractor<br>Contractor<br>Contractor<br>Contractor<br>Contractor<br>Contractor<br>Contractor<br>Contractor<br>Contractor<br>Contractor<br>Contractor<br>Contractor<br>Contractor<br>Contractor<br>Contractor<br>Contractor<br>Contractor<br>Contractor<br>Contractor<br>Contractor<br>Contractor<br>Contractor<br>Contractor<br>Contractor<br>Contractor<br>Contractor<br>Contractor<br>Contractor<br>Contractor<br>Contractor<br>Contractor<br>Contractor<br>Contractor<br>Contractor<br>Con |