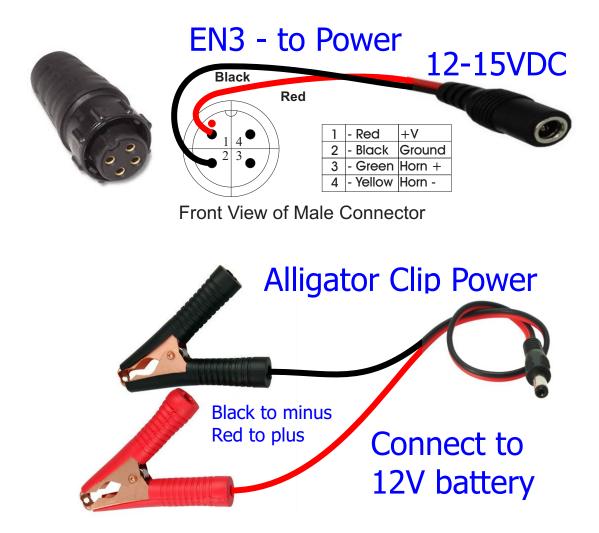

#### Power using a wall adapter

Alzatex, Inc.

|                           | 1 - WH 1 - Horn Minus   2 - BL 2 - Horn Plus   3 - WH 3 - Ground   4 - OR 4 - Power +12V   5 - WH 5   6 - GN 6   7 - WH 7 - Ground   8 - BN 8 - Power +12V                                                                                                                                                                                                                                                                                                                                                                                                                                                                                                                                                                                                                                                                                                                                                                                                                                                                                                                                                                                                                                                                                                                                                                                                                                                                                                                                                                                                                                                                                                                                                                                                                                                                                                                                                                                                                                                                                                                                                                                                                                                                                                                                                                                                                                                                                                                                                                                                                                                                                                                                                  |
|---------------------------|-------------------------------------------------------------------------------------------------------------------------------------------------------------------------------------------------------------------------------------------------------------------------------------------------------------------------------------------------------------------------------------------------------------------------------------------------------------------------------------------------------------------------------------------------------------------------------------------------------------------------------------------------------------------------------------------------------------------------------------------------------------------------------------------------------------------------------------------------------------------------------------------------------------------------------------------------------------------------------------------------------------------------------------------------------------------------------------------------------------------------------------------------------------------------------------------------------------------------------------------------------------------------------------------------------------------------------------------------------------------------------------------------------------------------------------------------------------------------------------------------------------------------------------------------------------------------------------------------------------------------------------------------------------------------------------------------------------------------------------------------------------------------------------------------------------------------------------------------------------------------------------------------------------------------------------------------------------------------------------------------------------------------------------------------------------------------------------------------------------------------------------------------------------------------------------------------------------------------------------------------------------------------------------------------------------------------------------------------------------------------------------------------------------------------------------------------------------------------------------------------------------------------------------------------------------------------------------------------------------------------------------------------------------------------------------------------------------|
|                           | EN3Function1 - Red1 - Power +12V2 - Black2 - Ground3 - Green3 - Horn Plus4 - White4 - Horn Minus                                                                                                                                                                                                                                                                                                                                                                                                                                                                                                                                                                                                                                                                                                                                                                                                                                                                                                                                                                                                                                                                                                                                                                                                                                                                                                                                                                                                                                                                                                                                                                                                                                                                                                                                                                                                                                                                                                                                                                                                                                                                                                                                                                                                                                                                                                                                                                                                                                                                                                                                                                                                            |
| DSP1003RC Internal Wiring |                                                                                                                                                                                                                                                                                                                                                                                                                                                                                                                                                                                                                                                                                                                                                                                                                                                                                                                                                                                                                                                                                                                                                                                                                                                                                                                                                                                                                                                                                                                                                                                                                                                                                                                                                                                                                                                                                                                                                                                                                                                                                                                                                                                                                                                                                                                                                                                                                                                                                                                                                                                                                                                                                                             |
|                           |                                                                                                                                                                                                                                                                                                                                                                                                                                                                                                                                                                                                                                                                                                                                                                                                                                                                                                                                                                                                                                                                                                                                                                                                                                                                                                                                                                                                                                                                                                                                                                                                                                                                                                                                                                                                                                                                                                                                                                                                                                                                                                                                                                                                                                                                                                                                                                                                                                                                                                                                                                                                                                                                                                             |
|                           | Prover 24477<br>2010<br>Contractor<br>Contractor<br>Contractor<br>Contractor<br>Contractor<br>Contractor<br>Contractor<br>Contractor<br>Contractor<br>Contractor<br>Contractor<br>Contractor<br>Contractor<br>Contractor<br>Contractor<br>Contractor<br>Contractor<br>Contractor<br>Contractor<br>Contractor<br>Contractor<br>Contractor<br>Contractor<br>Contractor<br>Contractor<br>Contractor<br>Contractor<br>Contractor<br>Contractor<br>Contractor<br>Contractor<br>Contractor<br>Contractor<br>Contractor<br>Contractor<br>Contractor<br>Contractor<br>Contractor<br>Contractor<br>Contractor<br>Contractor<br>Contractor<br>Contractor<br>Contractor<br>Contractor<br>Contractor<br>Contractor<br>Contractor<br>Contractor<br>Contractor<br>Contractor<br>Contractor<br>Contractor<br>Contractor<br>Contractor<br>Contractor<br>Contractor<br>Contractor<br>Contractor<br>Contractor<br>Contractor<br>Contractor<br>Contractor<br>Contractor<br>Contractor<br>Contractor<br>Contractor<br>Contractor<br>Contractor<br>Contractor<br>Contractor<br>Contractor<br>Contractor<br>Contractor<br>Contractor<br>Contractor<br>Contractor<br>Contractor<br>Contractor<br>Contractor<br>Contractor<br>Contractor<br>Contractor<br>Contractor<br>Contractor<br>Contractor<br>Contractor<br>Contractor<br>Contractor<br>Contractor<br>Contractor<br>Contractor<br>Contractor<br>Contractor<br>Contractor<br>Contractor<br>Contractor<br>Contractor<br>Contractor<br>Contractor<br>Contractor<br>Contractor<br>Contractor<br>Contractor<br>Contractor<br>Contractor<br>Contractor<br>Contractor<br>Contractor<br>Contractor<br>Contractor<br>Contractor<br>Contractor<br>Contractor<br>Contractor<br>Contractor<br>Contractor<br>Contractor<br>Contractor<br>Contractor<br>Contractor<br>Contractor<br>Contractor<br>Contractor<br>Contractor<br>Contractor<br>Contractor<br>Contractor<br>Contractor<br>Contractor<br>Contractor<br>Contractor<br>Contractor<br>Contractor<br>Contractor<br>Contractor<br>Contractor<br>Contractor<br>Contractor<br>Contractor<br>Contractor<br>Contractor<br>Contractor<br>Contractor<br>Contractor<br>Contractor<br>Contractor<br>Contractor<br>Contractor<br>Contractor<br>Contractor<br>Contractor<br>Contractor<br>Contractor<br>Contractor<br>Contractor<br>Contractor<br>Contractor<br>Contractor<br>Contractor<br>Contractor<br>Contractor<br>Contractor<br>Contractor<br>Contractor<br>Contractor<br>Contractor<br>Contractor<br>Contractor<br>Contractor<br>Contractor<br>Contractor<br>Contractor<br>Contractor<br>Contractor<br>Contractor<br>Contractor<br>Contractor<br>Contractor<br>Contractor<br>Contractor<br>Contractor<br>Contractor<br>Contractor<br>Con |