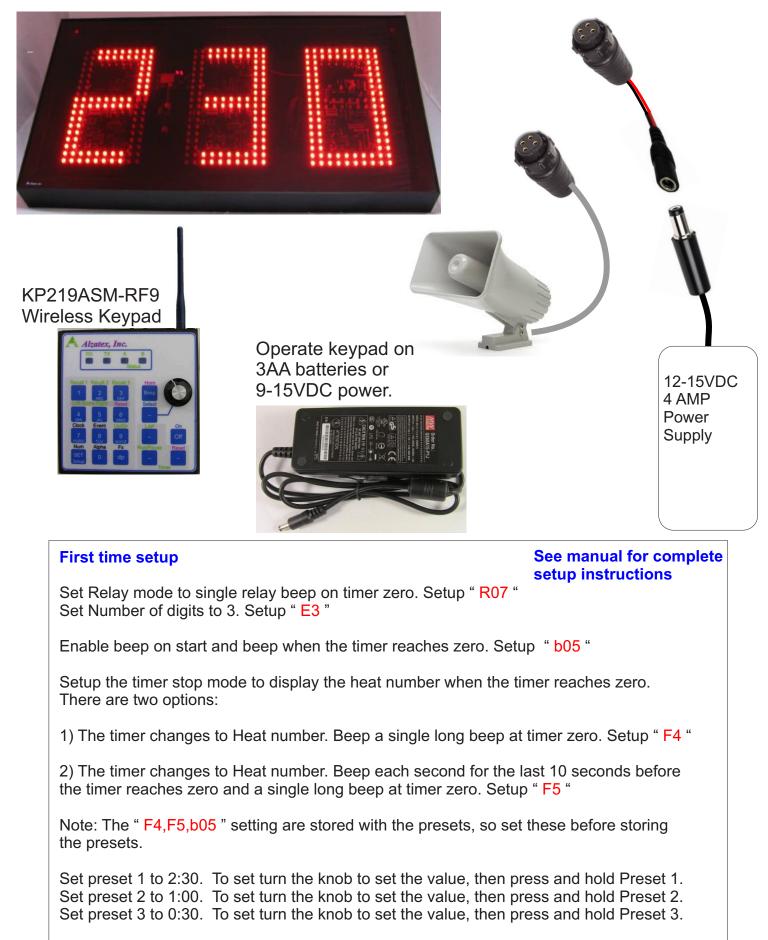

#### Power using a wall adapter

Alzatex, Inc.

|                           | 1 - WH 1 - Horn Minus   2 - BL 2 - Horn Plus   3 - WH 3 - Ground   4 - OR 4 - Power +12V   5 - WH 5   6 - GN 6   7 - WH 7 - Ground   8 - BN 8 - Power +12V                                                                                                                                                                                                                                                                                                                                                                                                                                                                                                                                                                                                                                                                                                                                                                                                                                                                                                                                                                                                                                                                                                                                                                                                                                                                                                                                                                                                                                                                                                                                                                                                                                                                                                                                                                                                                                                                                                                                                                                                                                                                                                                                                                                                                                                                                                                                                                                                                                                                                                                                                  |
|---------------------------|-------------------------------------------------------------------------------------------------------------------------------------------------------------------------------------------------------------------------------------------------------------------------------------------------------------------------------------------------------------------------------------------------------------------------------------------------------------------------------------------------------------------------------------------------------------------------------------------------------------------------------------------------------------------------------------------------------------------------------------------------------------------------------------------------------------------------------------------------------------------------------------------------------------------------------------------------------------------------------------------------------------------------------------------------------------------------------------------------------------------------------------------------------------------------------------------------------------------------------------------------------------------------------------------------------------------------------------------------------------------------------------------------------------------------------------------------------------------------------------------------------------------------------------------------------------------------------------------------------------------------------------------------------------------------------------------------------------------------------------------------------------------------------------------------------------------------------------------------------------------------------------------------------------------------------------------------------------------------------------------------------------------------------------------------------------------------------------------------------------------------------------------------------------------------------------------------------------------------------------------------------------------------------------------------------------------------------------------------------------------------------------------------------------------------------------------------------------------------------------------------------------------------------------------------------------------------------------------------------------------------------------------------------------------------------------------------------------|
|                           | EN3Function1 - Red1 - Power +12V2 - Black2 - Ground3 - Green3 - Horn Plus4 - White4 - Horn Minus                                                                                                                                                                                                                                                                                                                                                                                                                                                                                                                                                                                                                                                                                                                                                                                                                                                                                                                                                                                                                                                                                                                                                                                                                                                                                                                                                                                                                                                                                                                                                                                                                                                                                                                                                                                                                                                                                                                                                                                                                                                                                                                                                                                                                                                                                                                                                                                                                                                                                                                                                                                                            |
| DSP1003RC Internal Wiring |                                                                                                                                                                                                                                                                                                                                                                                                                                                                                                                                                                                                                                                                                                                                                                                                                                                                                                                                                                                                                                                                                                                                                                                                                                                                                                                                                                                                                                                                                                                                                                                                                                                                                                                                                                                                                                                                                                                                                                                                                                                                                                                                                                                                                                                                                                                                                                                                                                                                                                                                                                                                                                                                                                             |
|                           |                                                                                                                                                                                                                                                                                                                                                                                                                                                                                                                                                                                                                                                                                                                                                                                                                                                                                                                                                                                                                                                                                                                                                                                                                                                                                                                                                                                                                                                                                                                                                                                                                                                                                                                                                                                                                                                                                                                                                                                                                                                                                                                                                                                                                                                                                                                                                                                                                                                                                                                                                                                                                                                                                                             |
|                           | Prover 24477<br>2010<br>Contractor<br>Contractor<br>Contractor<br>Contractor<br>Contractor<br>Contractor<br>Contractor<br>Contractor<br>Contractor<br>Contractor<br>Contractor<br>Contractor<br>Contractor<br>Contractor<br>Contractor<br>Contractor<br>Contractor<br>Contractor<br>Contractor<br>Contractor<br>Contractor<br>Contractor<br>Contractor<br>Contractor<br>Contractor<br>Contractor<br>Contractor<br>Contractor<br>Contractor<br>Contractor<br>Contractor<br>Contractor<br>Contractor<br>Contractor<br>Contractor<br>Contractor<br>Contractor<br>Contractor<br>Contractor<br>Contractor<br>Contractor<br>Contractor<br>Contractor<br>Contractor<br>Contractor<br>Contractor<br>Contractor<br>Contractor<br>Contractor<br>Contractor<br>Contractor<br>Contractor<br>Contractor<br>Contractor<br>Contractor<br>Contractor<br>Contractor<br>Contractor<br>Contractor<br>Contractor<br>Contractor<br>Contractor<br>Contractor<br>Contractor<br>Contractor<br>Contractor<br>Contractor<br>Contractor<br>Contractor<br>Contractor<br>Contractor<br>Contractor<br>Contractor<br>Contractor<br>Contractor<br>Contractor<br>Contractor<br>Contractor<br>Contractor<br>Contractor<br>Contractor<br>Contractor<br>Contractor<br>Contractor<br>Contractor<br>Contractor<br>Contractor<br>Contractor<br>Contractor<br>Contractor<br>Contractor<br>Contractor<br>Contractor<br>Contractor<br>Contractor<br>Contractor<br>Contractor<br>Contractor<br>Contractor<br>Contractor<br>Contractor<br>Contractor<br>Contractor<br>Contractor<br>Contractor<br>Contractor<br>Contractor<br>Contractor<br>Contractor<br>Contractor<br>Contractor<br>Contractor<br>Contractor<br>Contractor<br>Contractor<br>Contractor<br>Contractor<br>Contractor<br>Contractor<br>Contractor<br>Contractor<br>Contractor<br>Contractor<br>Contractor<br>Contractor<br>Contractor<br>Contractor<br>Contractor<br>Contractor<br>Contractor<br>Contractor<br>Contractor<br>Contractor<br>Contractor<br>Contractor<br>Contractor<br>Contractor<br>Contractor<br>Contractor<br>Contractor<br>Contractor<br>Contractor<br>Contractor<br>Contractor<br>Contractor<br>Contractor<br>Contractor<br>Contractor<br>Contractor<br>Contractor<br>Contractor<br>Contractor<br>Contractor<br>Contractor<br>Contractor<br>Contractor<br>Contractor<br>Contractor<br>Contractor<br>Contractor<br>Contractor<br>Contractor<br>Contractor<br>Contractor<br>Contractor<br>Contractor<br>Contractor<br>Contractor<br>Contractor<br>Contractor<br>Contractor<br>Contractor<br>Contractor<br>Contractor<br>Contractor<br>Contractor<br>Contractor<br>Contractor<br>Contractor<br>Contractor<br>Contractor<br>Contractor<br>Contractor<br>Contractor<br>Con |